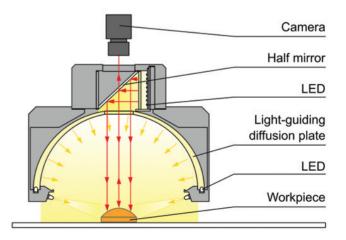

### Introduction

As of today, the new PDM series will be available at CCS. The PDM series combines three different lighting types, namely dome lighting, low-angle lighting, and coaxial lighting. Because each type of lighting is individually adjustable, the PDM series is able to provide you with optimal lighting at any time.