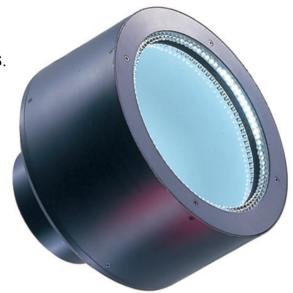

### Introduction

As of today, the new PDM series will be available at CCS. The PDM series combines three different lighting types, namely dome lighting, low-angle lighting, and coaxial lighting. Because each type of lighting is individually adjustable, the PDM series is able to provide you with optimal lighting at any time.