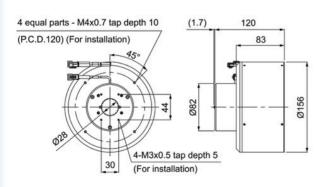

## Measurements

#### PDM-150-15RD2/SW2/BL2/GR2

For further information, please contact CCS Europe NV at +32-2-333-0080, or send an e-mail to info@ccseu.com